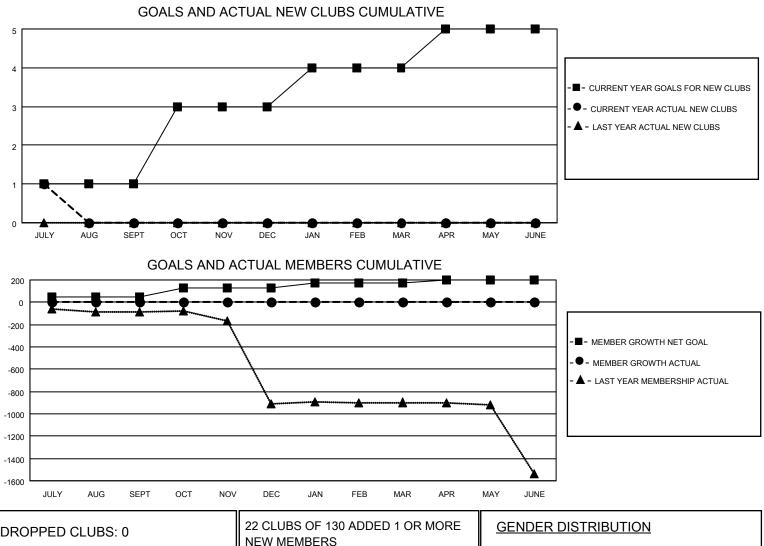

## LOCATION INDIA

District 3231A3

Results as of: 7/31/2020

| Clubs                 |               |           |               | Members               |                        |                         |                                                    |  |  |
|-----------------------|---------------|-----------|---------------|-----------------------|------------------------|-------------------------|----------------------------------------------------|--|--|
| RESULTS FOR 2020-2021 |               |           |               | RESULTS FOR 2020-2021 |                        |                         |                                                    |  |  |
| QUARTER               | NEW CLUB GOAL | NEW CLUBS | DROPPED CLUBS | QUARTER               | BER GROWTH NET<br>GOAL | MEMBER GROWTH<br>ACTUAL | DROPPED<br>MEMBERS ACTUAL<br>(including transfers) |  |  |
| JULY/AUG/SEPT         | 1             | 1         | 0             | JULY/AUG/SEPT         | 50                     | 105                     | 87                                                 |  |  |
| OCT/NOV/DEC           | 2             | 0         | 0             | OCT/NOV/DEC           | 75                     | 0                       | 0                                                  |  |  |
| JAN/FEB/MAR           | 1             | 0         | 0             | JAN/FEB/MAR           | 50                     | 0                       | 0                                                  |  |  |
| APR/MAY/JUNE          | 1             | 0         | 0             | APR/MAY/JUNE          | 25                     | 0                       | 0                                                  |  |  |

| DROPPED CLUBS: 0 |    | 22 CLUBS OF 130 ADDED 1 OR MORE | GENDER DISTRIBUTION |                |       |
|------------------|----|---------------------------------|---------------------|----------------|-------|
|                  |    | NEW MEMBERS                     | MALE                | 4,474 (65.04%) |       |
|                  |    | 4                               | FEMALE              | 2,405 (34.96%) |       |
| DROPPED MEMBERS  |    |                                 |                     |                |       |
| DECEASED         | 2  | CLICK HERE FOR CUMULATIVE       |                     |                | 5,001 |
| CLUB CANCELLED   | 0  | MEMBERSHIP DATA                 |                     |                | 0.444 |
| OTHER            | 85 |                                 |                     |                | 3,144 |
| TOTAL            | 87 |                                 |                     |                |       |
|                  |    |                                 |                     | _              |       |